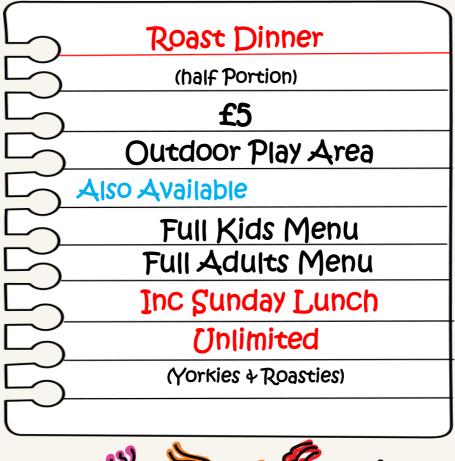

| <b>() 2005</b> (served with peas or beans)      |      |
|-------------------------------------------------|------|
| Scampi Bites and French Fries                   | 5.00 |
| Sausage and Mashed Potato with Gravy            | 5.00 |
| Breaded Chicken Goujons ∻ French Fries          | 5.00 |
| Fried Free Range Egg and Hand Cut Chips (gf)(V) | 5.00 |
| Woburn Beef Burger and Fries                    | 5.50 |
| Roast Dinner Half Portion (Sundays Only)        | 5.00 |
| Mixed Side Salad                                | 2.00 |
| Desserts                                        |      |
| Ice Cream                                       | 2.00 |
| (Chocolate, vanilla, honeycomb or strawberry)   |      |
| Whippy Ice Cream Cone (go large for £2.50)      | 2.00 |
| Cadburys Flake                                  | 0.50 |
| Small Portion of Selected Adult desserts        | 3.00 |
| Please ask your server which desserts apply     |      |

## Bring your 'Tribe' for Sunday Lunch at the Cowpers